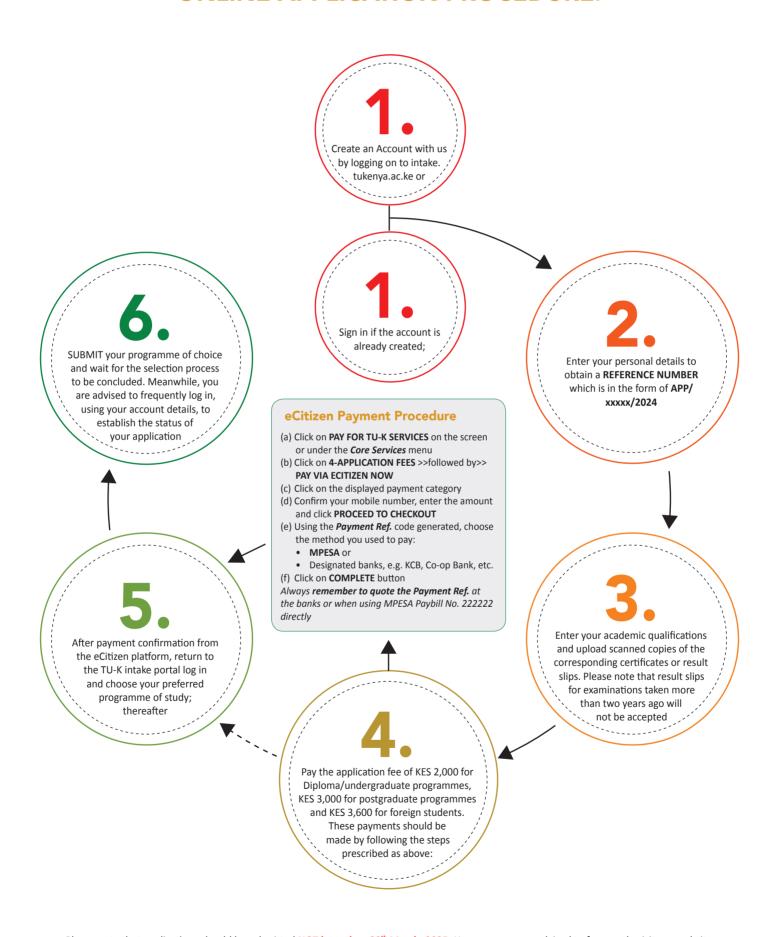

## STARTING MAY 2025

HE Technical University of Kenya (TU-K) is the leading university in technological education and training in Kenya. The University specialises in training at the Postgraduate, Undergraduate and Diploma levels, while at the same time engaging in research and community service. It has a clear student upward movement policy, which makes it easy for students to move from one level of training to the next, by recognising prior training by awarding students credit transfers. The University has developed and implemented a digitised and completely paperless application process; from application to registration. Students are therefore, advised to make their applications on-line for the programmes listed below: